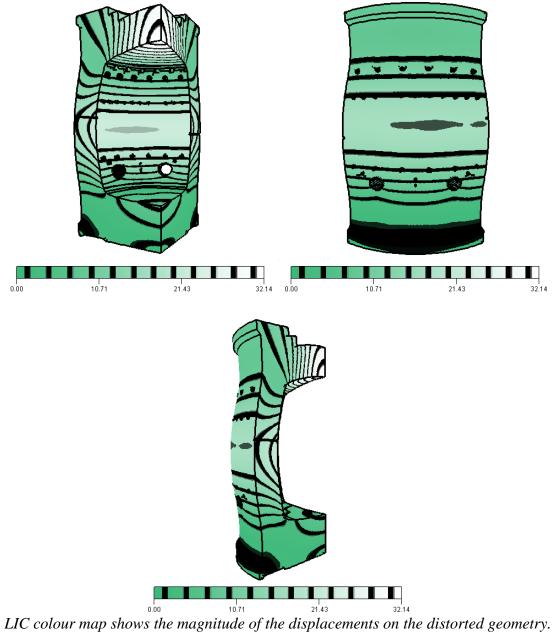

## Magnitude of Displacements

Grey scale colour map shows the magnitude of the displacements.

LIC colour map shows the magnitude of the displacements

## Magnitude of Displacements with the Resulting Distortion

Rainbow colour map shows the magnitude of the displacements on the distorted geometry.