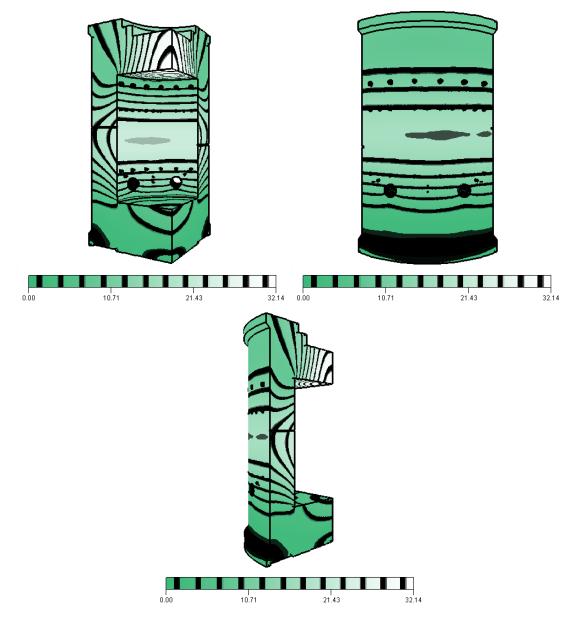

## Magnitude of Displacements

Grey scale colour map shows the magnitude of the displacements.

LIC colour map shows the magnitude of the displacements