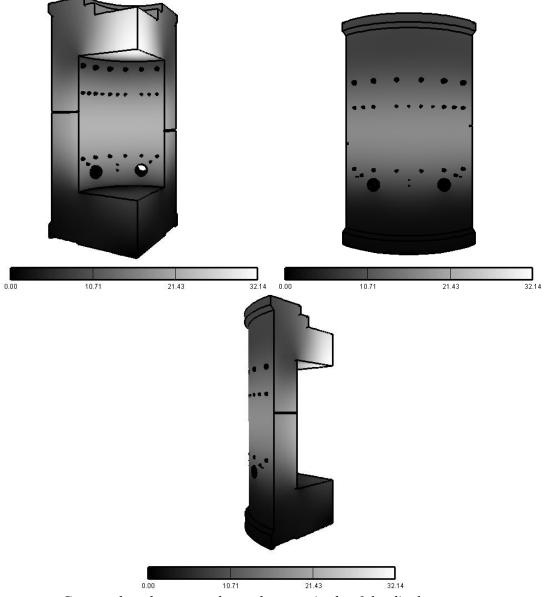

## Magnitude of Displacements

Grey scale colour map shows the magnitude of the displacements.

LIC colour map shows the magnitude of the displacements