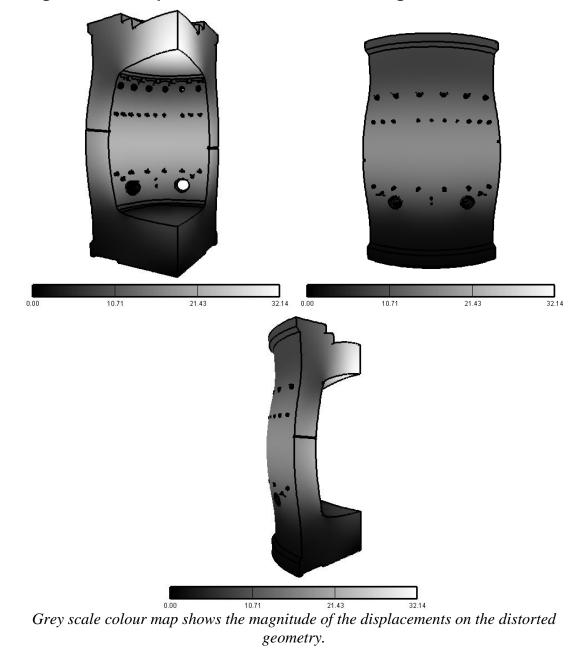

## Magnitude of Displacements

Grey scale colour map shows the magnitude of the displacements.

LIC colour map shows the magnitude of the displacements