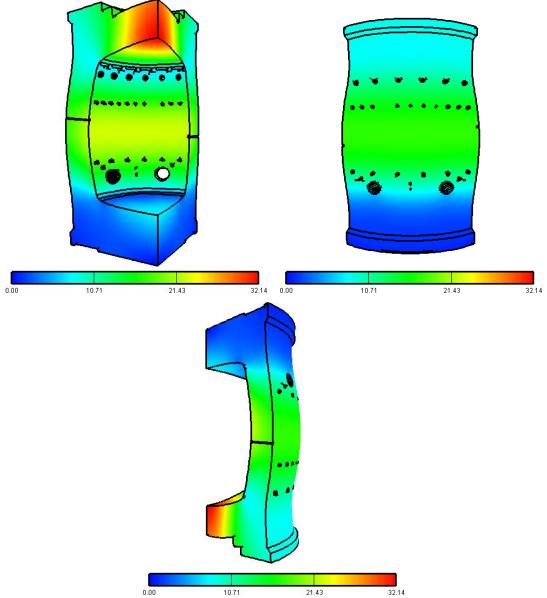

## Magnitude of Displacements with the Resulting Distortion

Rainbow colour map shows the magnitude of the displacements on the distorted geometry.