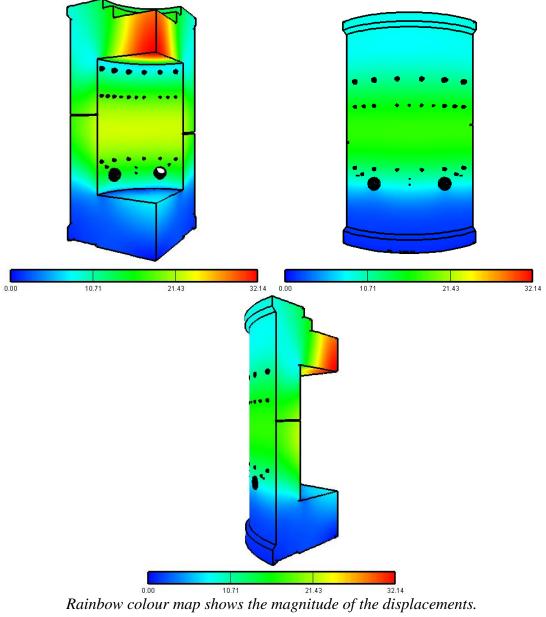

## Magnitude of Displacements with the Resulting Distortion

Rainbow colour map shows the magnitude of the displacements on the distorted geometry.